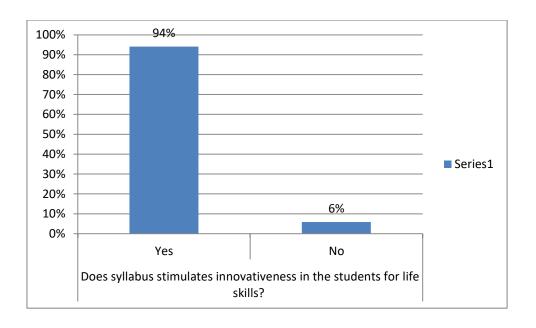

#### **TEACHER FEEDBACK ANALYSIS REPORT 2020-21**

Questions

Responses 34 Settings