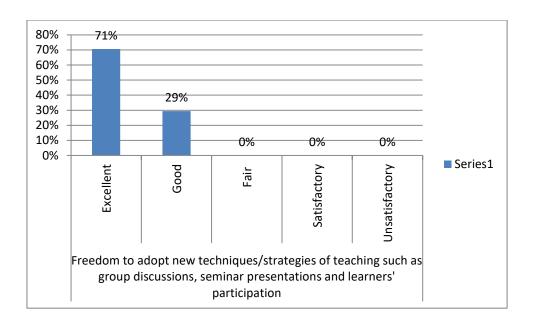

# TEACHER FEEDBACK FORM ON CURRICULUM

| 2020-21                                                                                                                                                                                                          |         |         |         |         |    |
|------------------------------------------------------------------------------------------------------------------------------------------------------------------------------------------------------------------|---------|---------|---------|---------|----|
| Form description                                                                                                                                                                                                 |         |         |         |         |    |
|                                                                                                                                                                                                                  |         |         |         |         |    |
| Name of the Teacher<br>Short answer text                                                                                                                                                                         |         |         |         |         | *  |
|                                                                                                                                                                                                                  |         |         |         |         |    |
|                                                                                                                                                                                                                  |         |         |         |         |    |
| Department * Short answer text                                                                                                                                                                                   |         |         |         |         |    |
|                                                                                                                                                                                                                  |         |         |         |         |    |
| Teacher's Feedback :  Dear Teacher,  Please give your overall assessment of our Institution. Please rate us on the following criteria: Excellent (E), Good (G), Fair (F), Satisfactory (S), Unsatisfactory (US). |         |         |         |         |    |
|                                                                                                                                                                                                                  |         |         |         |         |    |
| Criteria *                                                                                                                                                                                                       |         |         |         |         |    |
|                                                                                                                                                                                                                  | E       | G       | F       | S       | US |
| Freedom to ado                                                                                                                                                                                                   | $\circ$ | 0       | $\circ$ | $\circ$ | 0  |
| Freedom to ado                                                                                                                                                                                                   | $\circ$ | $\circ$ | 0       | 0       | 0  |