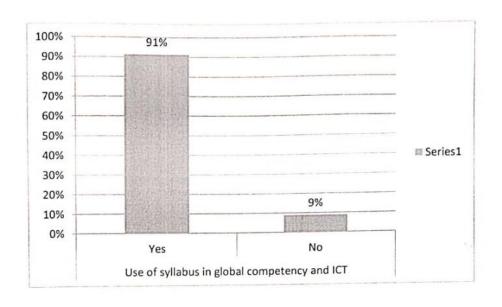

#### **TEACHER FEEDBACK ANALYSIS REPORT 2020-21**

Questions

Responses 34 Settings