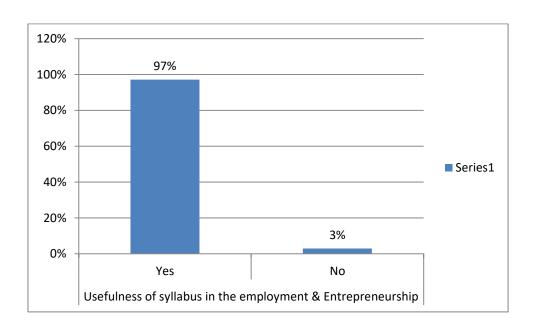

#### **TEACHER FEEDBACK ANALYSIS REPORT 2020-21**

Questions

Responses 34 Settings