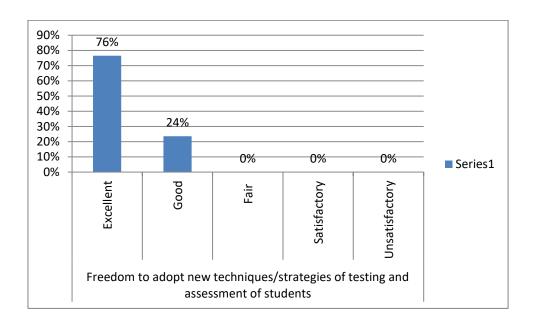

# TEACHER FEEDBACK FORM ON CURRICULUM

| 2020-21                                                                                                                                                                                                          |         |         |         |         |    |
|------------------------------------------------------------------------------------------------------------------------------------------------------------------------------------------------------------------|---------|---------|---------|---------|----|
| Form description                                                                                                                                                                                                 |         |         |         |         |    |
|                                                                                                                                                                                                                  |         |         |         |         |    |
| Name of the Teacher<br>Short answer text                                                                                                                                                                         |         |         |         |         | *  |
|                                                                                                                                                                                                                  |         |         |         |         |    |
|                                                                                                                                                                                                                  |         |         |         |         |    |
| Department * Short answer text                                                                                                                                                                                   |         |         |         |         |    |
|                                                                                                                                                                                                                  |         |         |         |         |    |
| Teacher's Feedback :  Dear Teacher,  Please give your overall assessment of our Institution. Please rate us on the following criteria: Excellent (E), Good (G), Fair (F), Satisfactory (S), Unsatisfactory (US). |         |         |         |         |    |
|                                                                                                                                                                                                                  |         |         |         |         |    |
| Criteria *                                                                                                                                                                                                       |         |         |         |         |    |
|                                                                                                                                                                                                                  | E       | G       | F       | S       | US |
| Freedom to ado                                                                                                                                                                                                   | $\circ$ | 0       | $\circ$ | $\circ$ | 0  |
| Freedom to ado                                                                                                                                                                                                   | $\circ$ | $\circ$ | 0       | 0       | 0  |