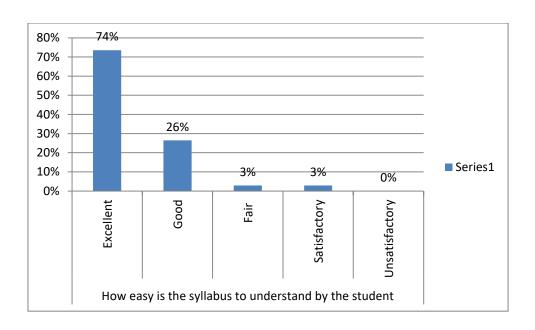

# TEACHER FEEDBACK FORM ON CURRICULUM

| 2020-21                                                                                                                                                                                                          |         |         |         |         |    |
|------------------------------------------------------------------------------------------------------------------------------------------------------------------------------------------------------------------|---------|---------|---------|---------|----|
| Form description                                                                                                                                                                                                 |         |         |         |         |    |
|                                                                                                                                                                                                                  |         |         |         |         |    |
| Name of the Teacher<br>Short answer text                                                                                                                                                                         |         |         |         |         | *  |
|                                                                                                                                                                                                                  |         |         |         |         |    |
|                                                                                                                                                                                                                  |         |         |         |         |    |
| Department * Short answer text                                                                                                                                                                                   |         |         |         |         |    |
|                                                                                                                                                                                                                  |         |         |         |         |    |
| Teacher's Feedback :  Dear Teacher,  Please give your overall assessment of our Institution. Please rate us on the following criteria: Excellent (E), Good (G), Fair (F), Satisfactory (S), Unsatisfactory (US). |         |         |         |         |    |
|                                                                                                                                                                                                                  |         |         |         |         |    |
| Criteria *                                                                                                                                                                                                       |         |         |         |         |    |
|                                                                                                                                                                                                                  | E       | G       | F       | S       | US |
| Freedom to ado                                                                                                                                                                                                   | $\circ$ | 0       | $\circ$ | $\circ$ | 0  |
| Freedom to ado                                                                                                                                                                                                   | $\circ$ | $\circ$ | 0       | 0       | 0  |