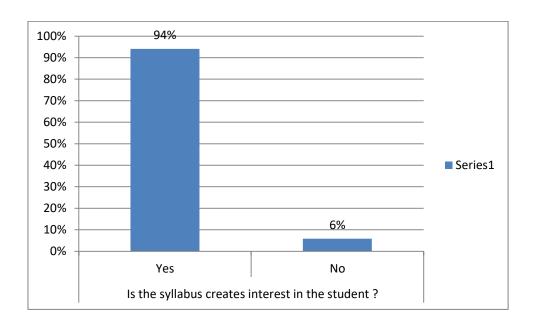

# TEACHER FEEDBACK FORM ON CURRICULUM

| 2020-21                                                                                                                                                                                                          |         |         |         |         |    |
|------------------------------------------------------------------------------------------------------------------------------------------------------------------------------------------------------------------|---------|---------|---------|---------|----|
| Form description                                                                                                                                                                                                 |         |         |         |         |    |
|                                                                                                                                                                                                                  |         |         |         |         |    |
| Name of the Teacher<br>Short answer text                                                                                                                                                                         |         |         |         |         | *  |
|                                                                                                                                                                                                                  |         |         |         |         |    |
|                                                                                                                                                                                                                  |         |         |         |         |    |
| Department * Short answer text                                                                                                                                                                                   |         |         |         |         |    |
|                                                                                                                                                                                                                  |         |         |         |         |    |
| Teacher's Feedback :  Dear Teacher,  Please give your overall assessment of our Institution. Please rate us on the following criteria: Excellent (E), Good (G), Fair (F), Satisfactory (S), Unsatisfactory (US). |         |         |         |         |    |
|                                                                                                                                                                                                                  |         |         |         |         |    |
| Criteria *                                                                                                                                                                                                       |         |         |         |         |    |
|                                                                                                                                                                                                                  | E       | G       | F       | S       | US |
| Freedom to ado                                                                                                                                                                                                   | $\circ$ | 0       | $\circ$ | $\circ$ | 0  |
| Freedom to ado                                                                                                                                                                                                   | $\circ$ | $\circ$ | 0       | 0       | 0  |