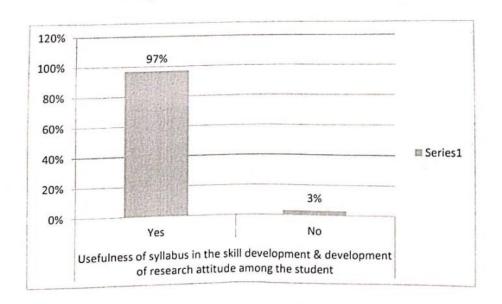

#### **TEACHER FEEDBACK ANALYSIS REPORT 2020-21**

Questions

Responses 34 Settings